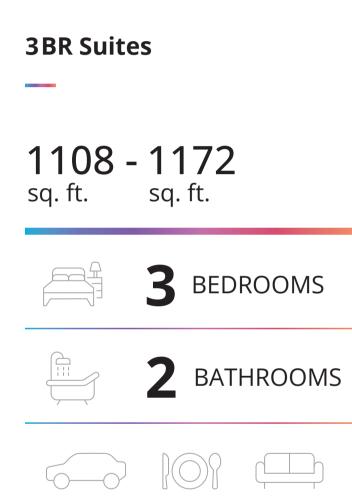

Gateway to Modern Living!

Every arrival at YOLO is met with warmth and convenience. Whether you're a resident, guest, or visitor, we ensure your experience begins with a seamless transition into the heart of our community.



## MINI MART

#### Fresh Picks, Quick Stops

Indulge in a wide selection of daily essentials conveniently located right at your doorstep. Whether it's fresh groceries or last-minute essentials, we've got you covered!







## WASH & HANG

#### Quick Laundry, More You Time

YOLO's coin-operated laundry lets you say goodbye to laundry day blues.



## TICKTOCK CORNER

#### Create, Connect, and Capture

Capture moments that matter and inspire at YOLO's Ticktock Corner.











## You Only Live Once

Unleash extraordinary living where dreams rise to new heights.









# 2BR Oasis 6999 - 850 sq. ft. sq. ft. 2 BEDROOMS





## YOLO Sky Line

Embrace luxury with the stunning skyline.







## PRIVATE ROOFTOP TERRACE

#### A Corner for Every Vibe

Experience the luxury of your private terrace, where each corner caters to a different mood.





#### **Relaxation Retreat**

Unwind in a cozy nook adorned with plush seating and soft lighting, perfect for reading or enjoying a quiet evening under the stars.



#### **Dining Delight**

Host intimate dinners or casual brunches in the Alfresco Dining Area. With a stylish table setting and beautiful views, every meal becomes a special occasion.









#### **Green Oasis**

Surround yourself with nature in the lush green corner, featuring a variety of plants and flowers. It's the perfect spot for meditation,