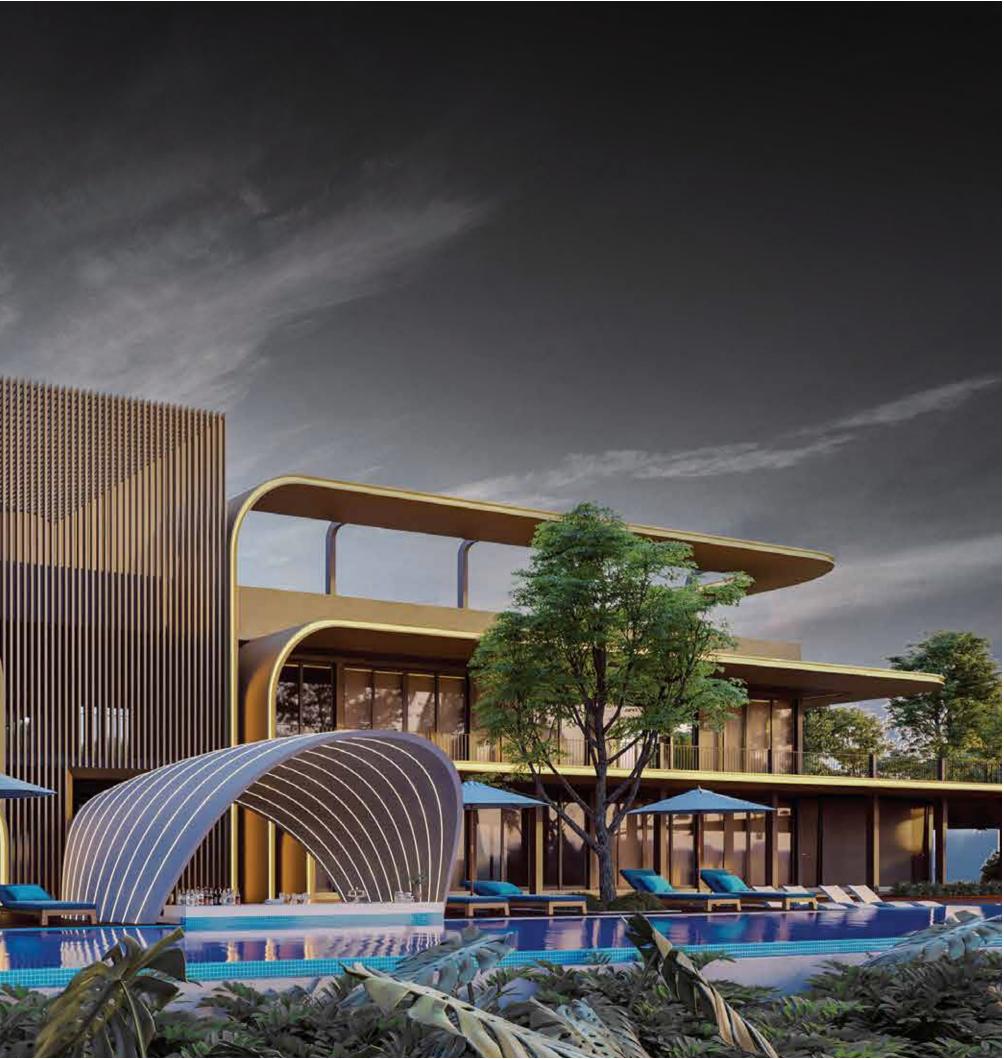

# DIVE & CHILL OUT

Splash into Luxury, Unwind in Style!

# DIVE & CHILL OUT

#### Splash into Luxury, Unwind in Style!

Experience unrivaled luxury at DIVE infinity pool, where endless horizons blend with tranquil waters. Relax on the spacious deck, enjoy crafted cocktails at the CHILL OUT pool bar, and savor the unique submerged seating—all firsts in Sri Lankan home apartments.