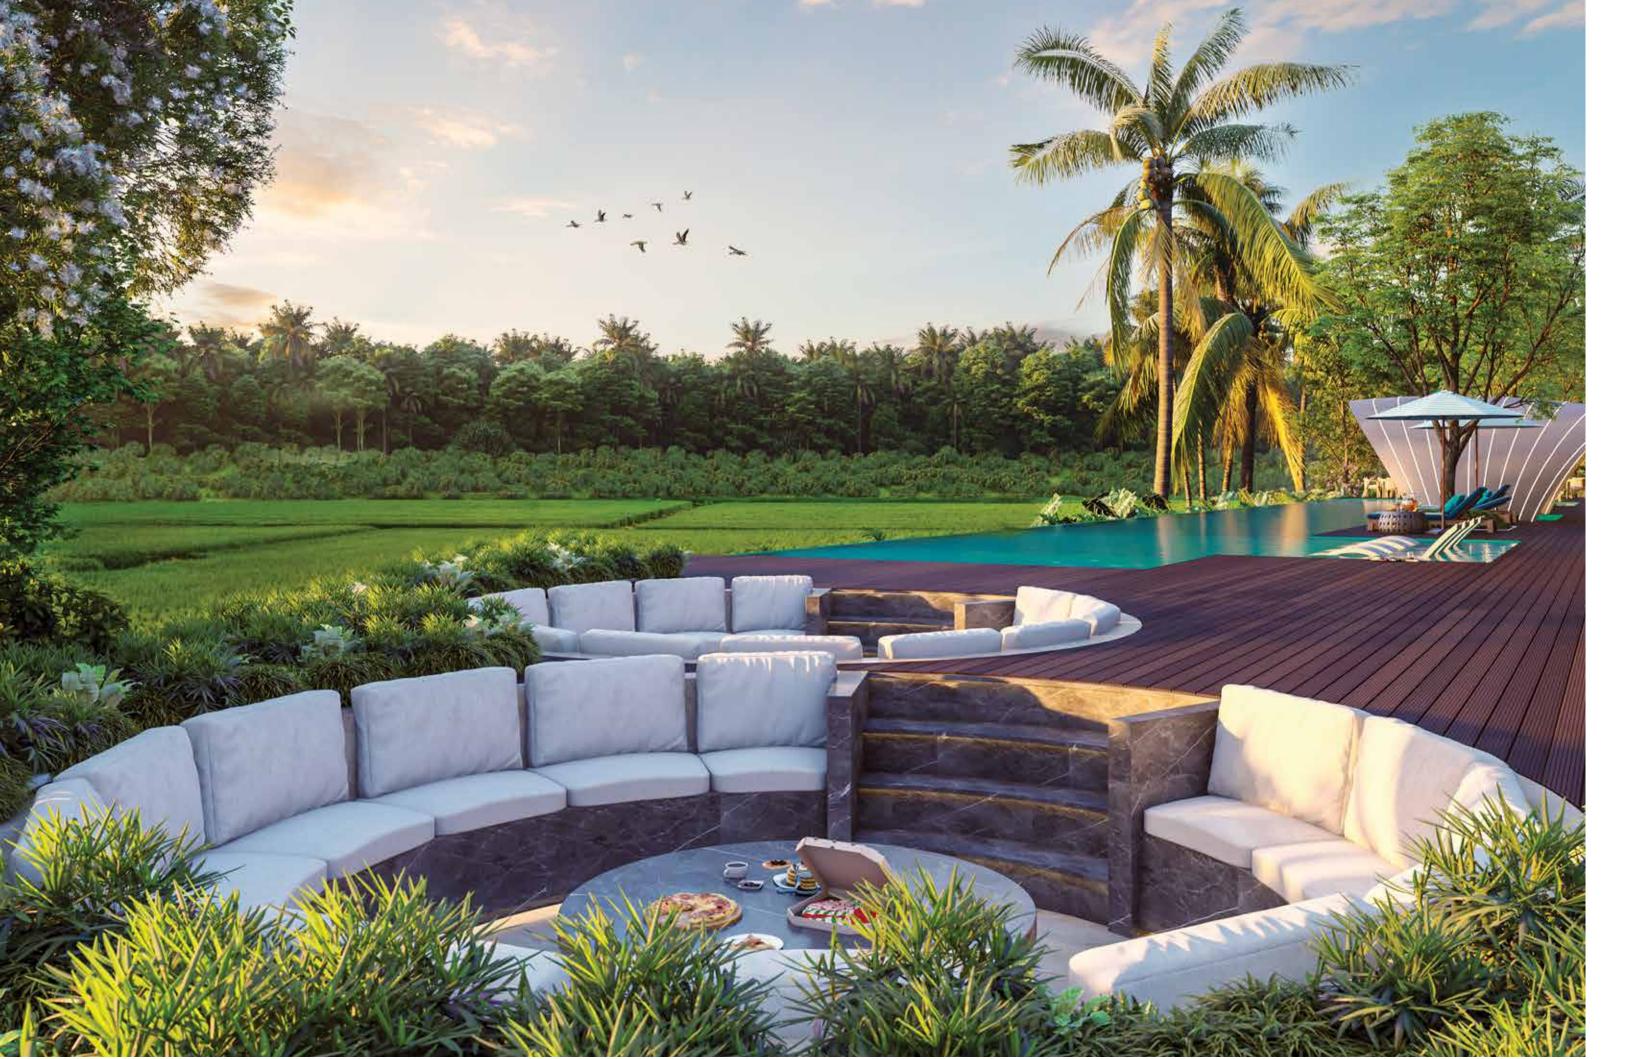

# DIVE & CHILL OUT

Splash into Luxury, Unwind in Style!

# DIVE & CHILL OUT

#### Splash into Luxury, Unwind in Style!

Experience unrivaled luxury at DIVE infinity pool, where endless horizons blend with tranquil waters. Relax on the spacious deck, enjoy crafted cocktails at the CHILL OUT pool bar, and savor the unique submerged seating—all firsts in Sri Lankan home apartments.