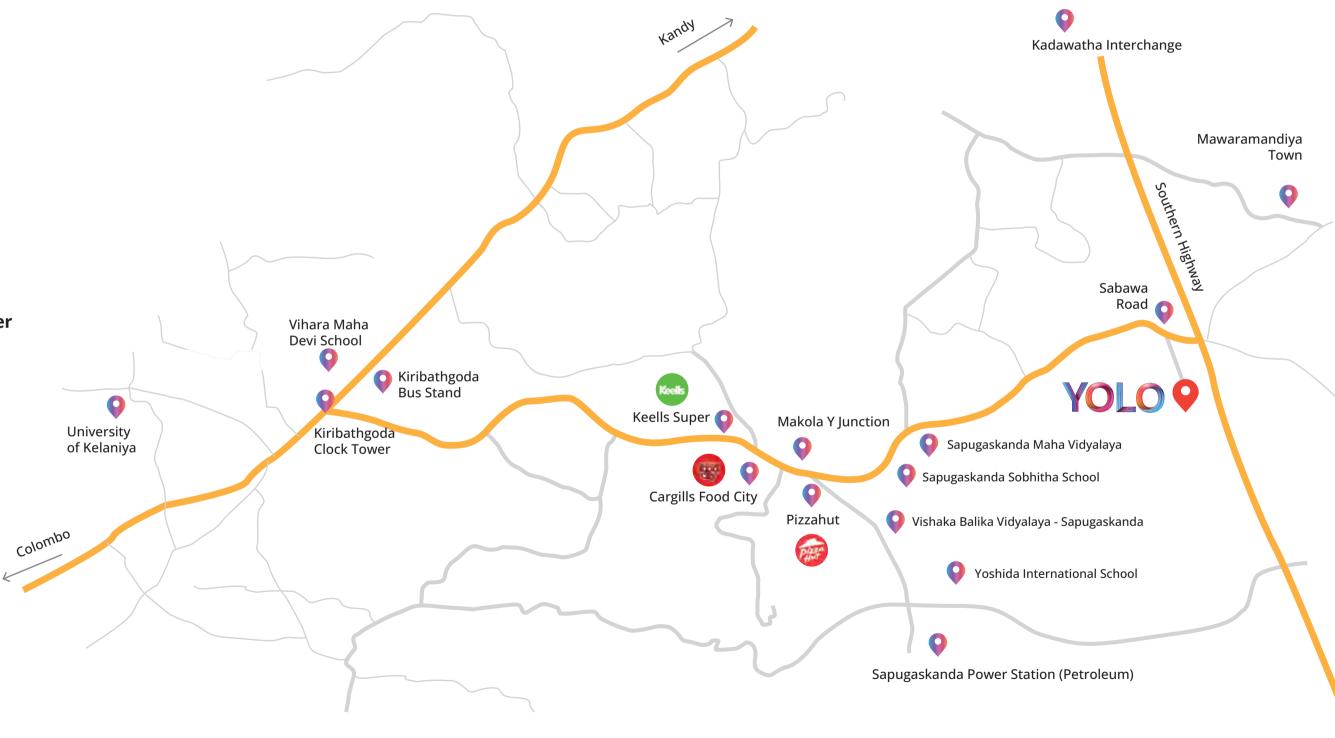

10 Km to Colombo City

15 Minutes to Katunayake Expressway Jet-setting made easy

10 Minutes

Rise above the ordinary

4.5 Km to Kadawath Expressway

Enjoy limitless living with every step of Sri Lanka's first ever Modern Home & Business Apartment City: