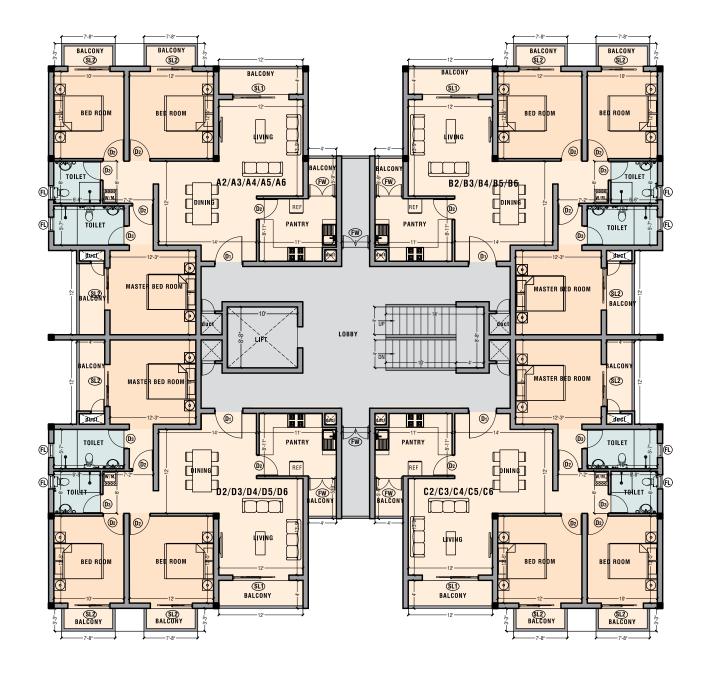

**GROUND FLOOR** FLOOR AREA A | B | 843 SQ.FT VERANDHA AREA A | B | 120 SQ.FT

TYPICAL ( 1ST & 2ND ) FLOOR PLAN FLOOR AREA A | B | 843 SQ.FT BALCONY AREA A | B | 182 SQ.FT

GROUND FLOOR

FLOOR AREA A | B | 1111 SQ.FT BALCONY AREA A | B | 154 SQ.FT

 TYPICAL FLOOR 2|3|4|5|

 FLOOR AREA A | B | 1111 SQ.FT

 BALCONY AREA A | B | 154 SQ.FT

**GROUND FLOOR** 

FIRST FLOOR FLOOR AREA A| B | C | D | 1120 SQ.FT BALCONY AREA A | B | C | D | 175 SQ.FT