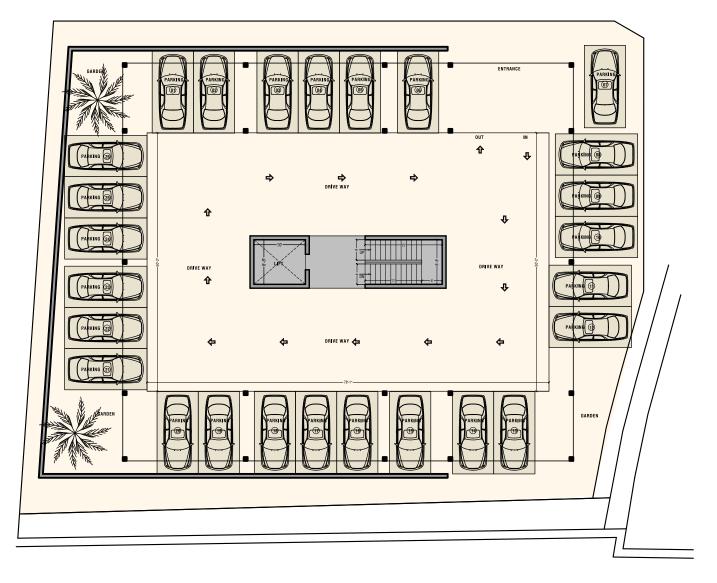

**GROUND FLOOR** FLOOR AREA A | B | 843 SQ.FT VERANDHA AREA A | B | 120 SQ.FT

TYPICAL ( 1ST & 2ND ) FLOOR PLAN FLOOR AREA A | B | 843 SQ.FT BALCONY AREA A | B | 182 SQ.FT

GROUND FLOOR

FLOOR AREA A | B | 1111 SQ.FT BALCONY AREA A | B | 154 SQ.FT

 TYPICAL FLOOR 2|3|4|5|

 FLOOR AREA A | B | 1111 SQ.FT

 BALCONY AREA A | B | 154 SQ.FT

**GROUND FLOOR** 

FIRST FLOOR FLOOR AREA A| B | C | D | 1120 SQ.FT BALCONY AREA A | B | C | D | 175 SQ.FT