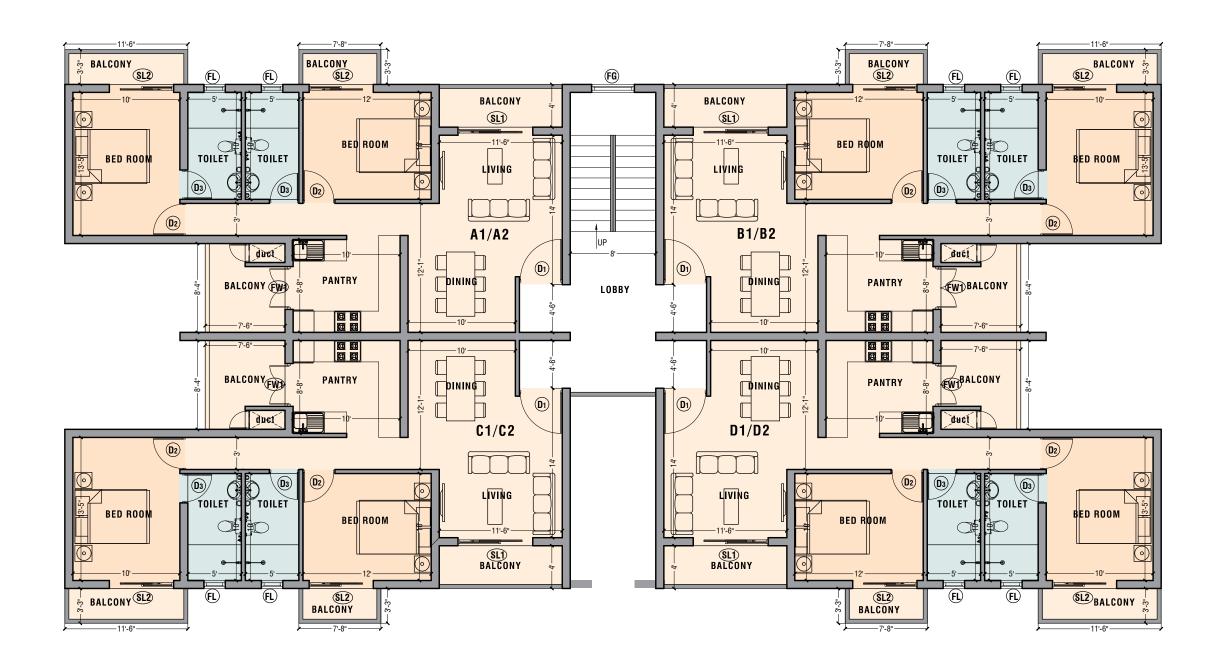

GROUND FLOOR

FLOOR AREA A | B | 1111 SQ.FT BALCONY AREA A | B | 154 SQ.FT

 TYPICAL FLOOR 2|3|4|5|

 FLOOR AREA A | B | 1111 SQ.FT

 BALCONY AREA A | B | 154 SQ.FT

**GROUND FLOOR** 

FIRST FLOOR FLOOR AREA A| B | C | D | 1120 SQ.FT BALCONY AREA A | B | C | D | 175 SQ.FT