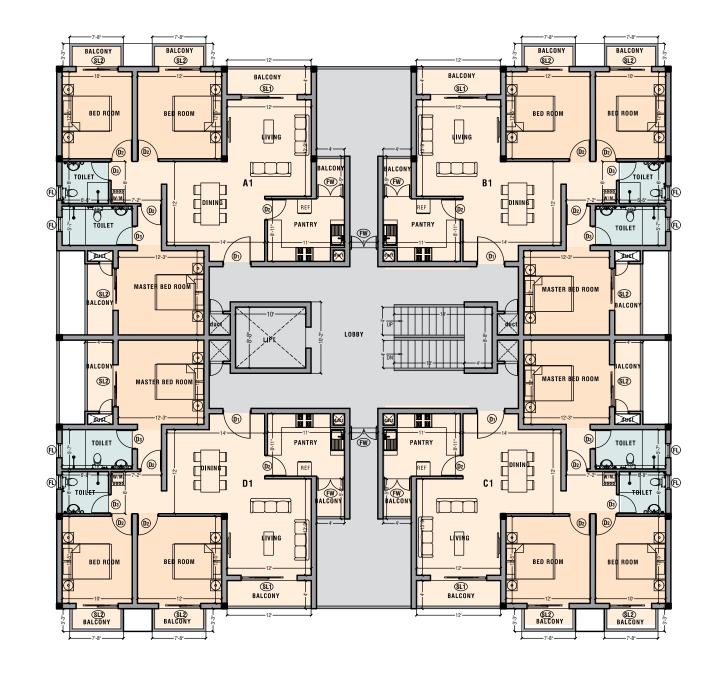

**GROUND FLOOR** FLOOR AREA A | B | 843 SQ.FT VERANDHA AREA A | B | 120 SQ.FT

TYPICAL ( 1ST & 2ND ) FLOOR PLAN FLOOR AREA A | B | 843 SQ.FT BALCONY AREA A | B | 182 SQ.FT

GROUND FLOOR

FLOOR AREA A | B | 1111 SQ.FT BALCONY AREA A | B | 154 SQ.FT

 TYPICAL FLOOR 2|3|4|5|

 FLOOR AREA A | B | 1111 SQ.FT

 BALCONY AREA A | B | 154 SQ.FT

**GROUND FLOOR** 

FIRST FLOOR FLOOR AREA A| B | C | D | 1120 SQ.FT BALCONY AREA A | B | C | D | 175 SQ.FT