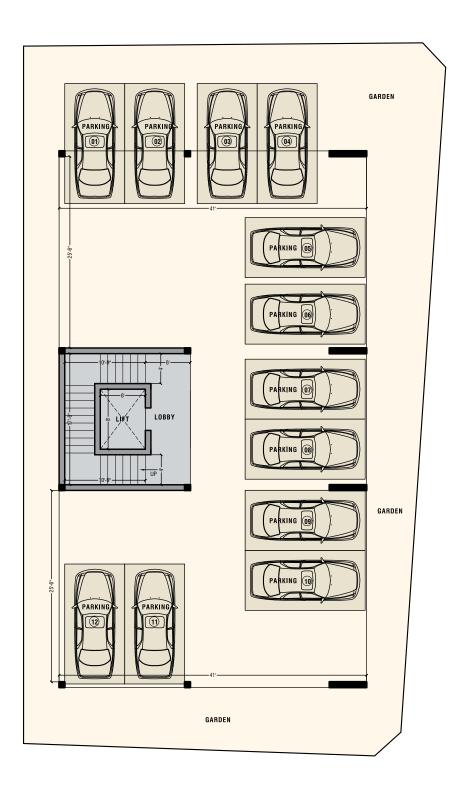

**GROUND FLOOR** FLOOR AREA A | B | 843 SQ.FT VERANDHA AREA A | B | 120 SQ.FT

TYPICAL ( 1ST & 2ND ) FLOOR PLAN FLOOR AREA A | B | 843 SQ.FT BALCONY AREA A | B | 182 SQ.FT