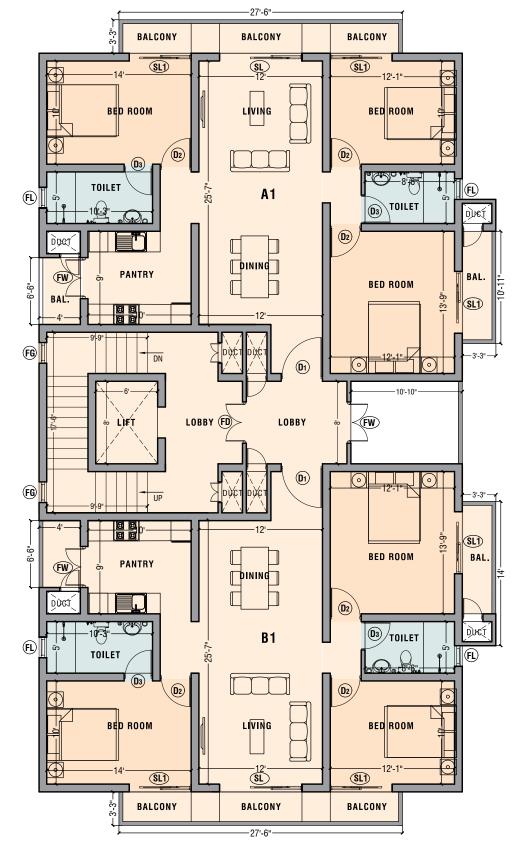

**GROUND FLOOR** FLOOR AREA A | B | 843 SQ.FT VERANDHA AREA A | B | 120 SQ.FT

TYPICAL ( 1ST & 2ND ) FLOOR PLAN FLOOR AREA A | B | 843 SQ.FT BALCONY AREA A | B | 182 SQ.FT