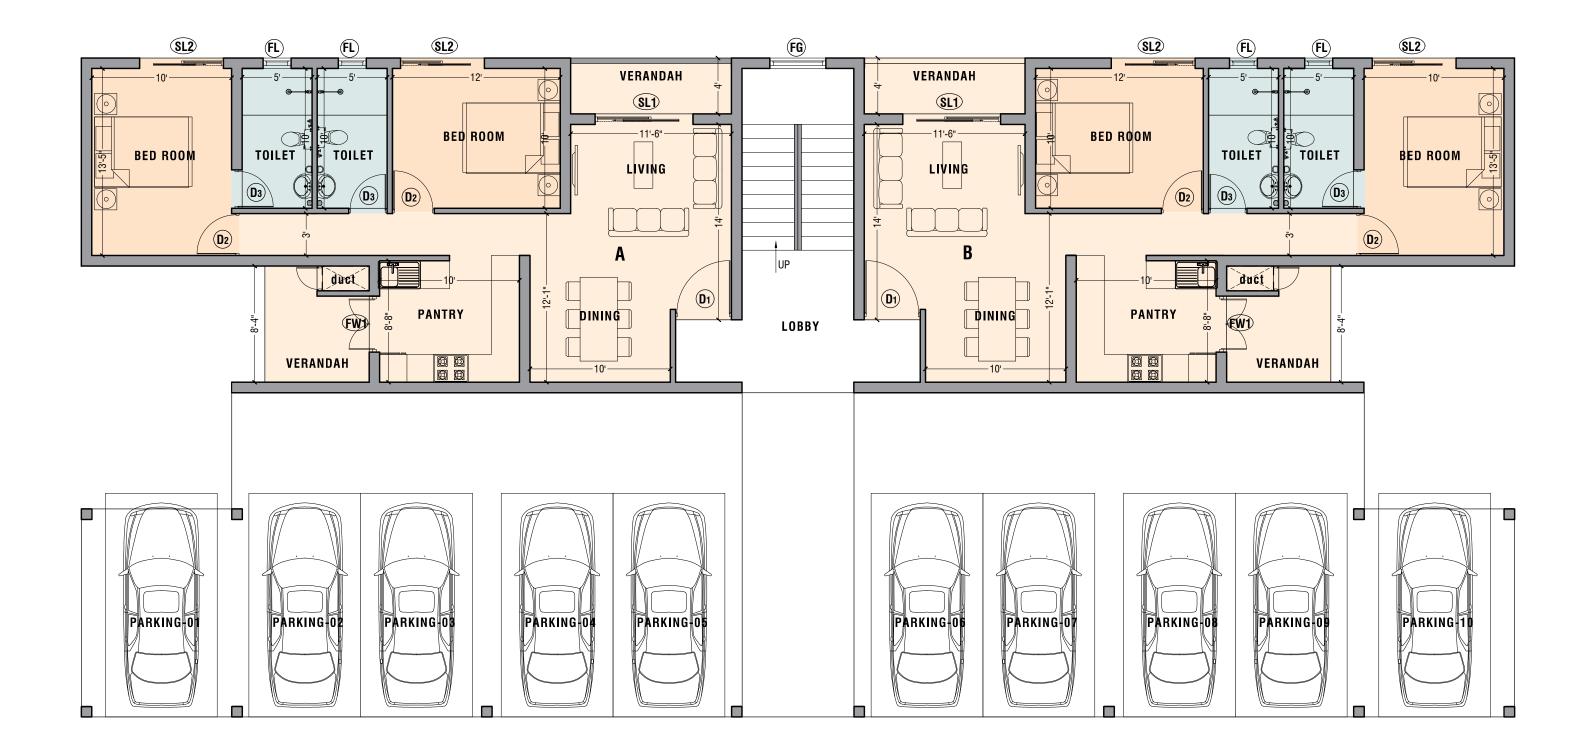

**GROUND FLOOR** FLOOR AREA A | B | 843 SQ.FT VERANDHA AREA A | B | 120 SQ.FT

TYPICAL ( 1ST & 2ND ) FLOOR PLAN FLOOR AREA A | B | 843 SQ.FT BALCONY AREA A | B | 182 SQ.FT