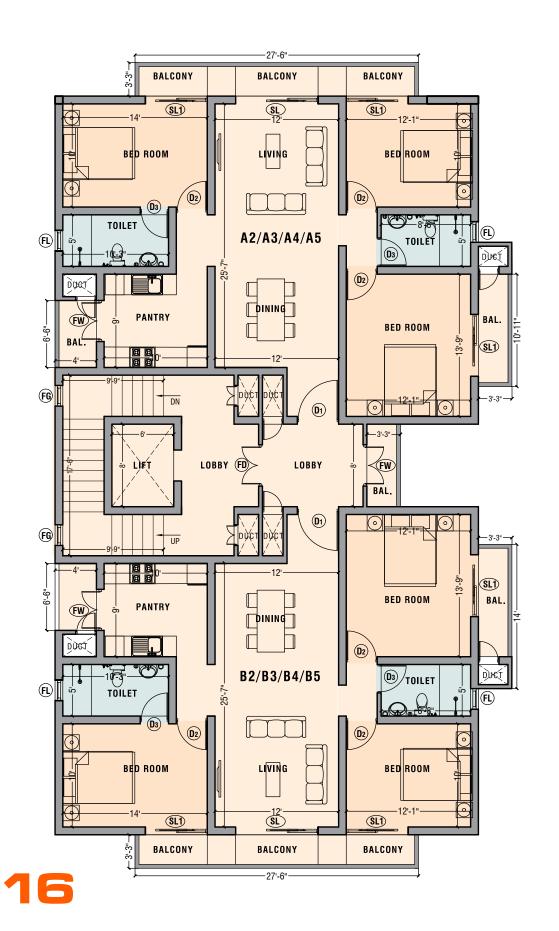

GROUND FLOOR

FLOOR AREA A | B | 1111 SQ.FT BALCONY AREA A | B | 154 SQ.FT

 TYPICAL FLOOR 2|3|4|5|

 FLOOR AREA A | B | 1111 SQ.FT

 BALCONY AREA A | B | 154 SQ.FT

**GROUND FLOOR** 

FIRST FLOOR FLOOR AREA A| B | C | D | 1120 SQ.FT BALCONY AREA A | B | C | D | 175 SQ.FT